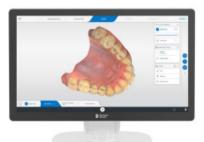

## Primescan<sup>®</sup>

Doctors using Primescan intraoral scanning systems can send digital impressions directly to NDX Albensi through the Connect Case Center Portal.

## To send a file:

- 1) Create an account on www.customer.connectcasecenter.com and follow the prompts for activating the account (if you already have an account, please proceed to step 3).
- 2) After account activation, log into your account and add NDX Albensi to the list of Favorite Recipients.
- 3) Log into your Primescan Connect software and complete the digital scan.
- 4) After completing scan acquisition and marking the margin, proceed to the Connect step and enter login information.
- 5) Review your order and restoration information, and then click Enter Order Data.
- 6) Once the upload is complete, select NDX Albensi and the desired return date.
- 7) Click Add Additional Information and ensure Anonymize Patient is not checked unless this feature is wanted for the case. Then, enter gender, age, comments and upload any additional files for the case. If wanting a modeless case, please specify.
- 8) Review information, and click Submit Cart.